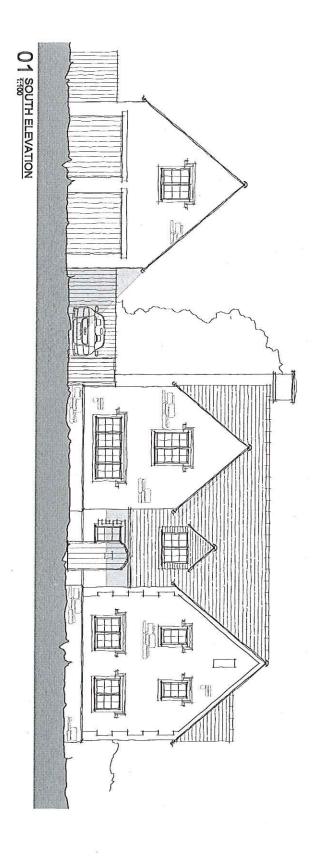

| 301   | 1:100 000 | PLANNING | Plot 8 - Pro<br>and South |
|-------|-----------|----------|---------------------------|
| 154   | July 2015 | ତ        | h Elevations              |
| PL/00 | 15        |          | North<br>ions             |

| made date | PLANNING | Plot 8 - Proposed North and South Elevations | Kingston Bagpuize | Black Born, Lipper Wandburgston, Randbig 1927 STN<br>TI OTS STS 111 W Ward And STRANDS | O MOCSEWEBB | revision/data radis |
|-----------|----------|----------------------------------------------|-------------------|----------------------------------------------------------------------------------------|-------------|---------------------|
|-----------|----------|----------------------------------------------|-------------------|----------------------------------------------------------------------------------------|-------------|---------------------|