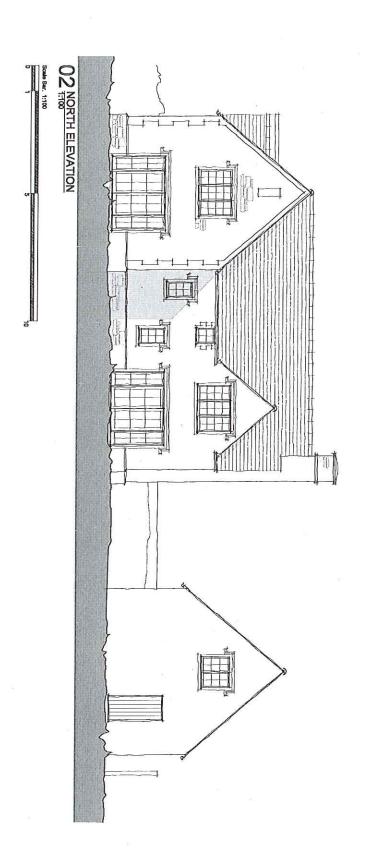

| 301   | 1:100 000 | PLANNING | Plot 8 - Pro<br>and South |
|-------|-----------|----------|---------------------------|
| 154   | July 2015 | ତ        | h Elevations              |
| PL/00 | 15        |          | North<br>ions             |

| made date | PLANNING | Plot 8 - Proposed North and South Elevations | Kingston Bagpuize | Black Born, Lipper Wandburgston, Randbig 1927 STN<br>TI OTS STS 111 W Ward And STRANDS | O MOCSEWEBB | revision/data radis |
|-----------|----------|----------------------------------------------|-------------------|----------------------------------------------------------------------------------------|-------------|---------------------|
|-----------|----------|----------------------------------------------|-------------------|----------------------------------------------------------------------------------------|-------------|---------------------|