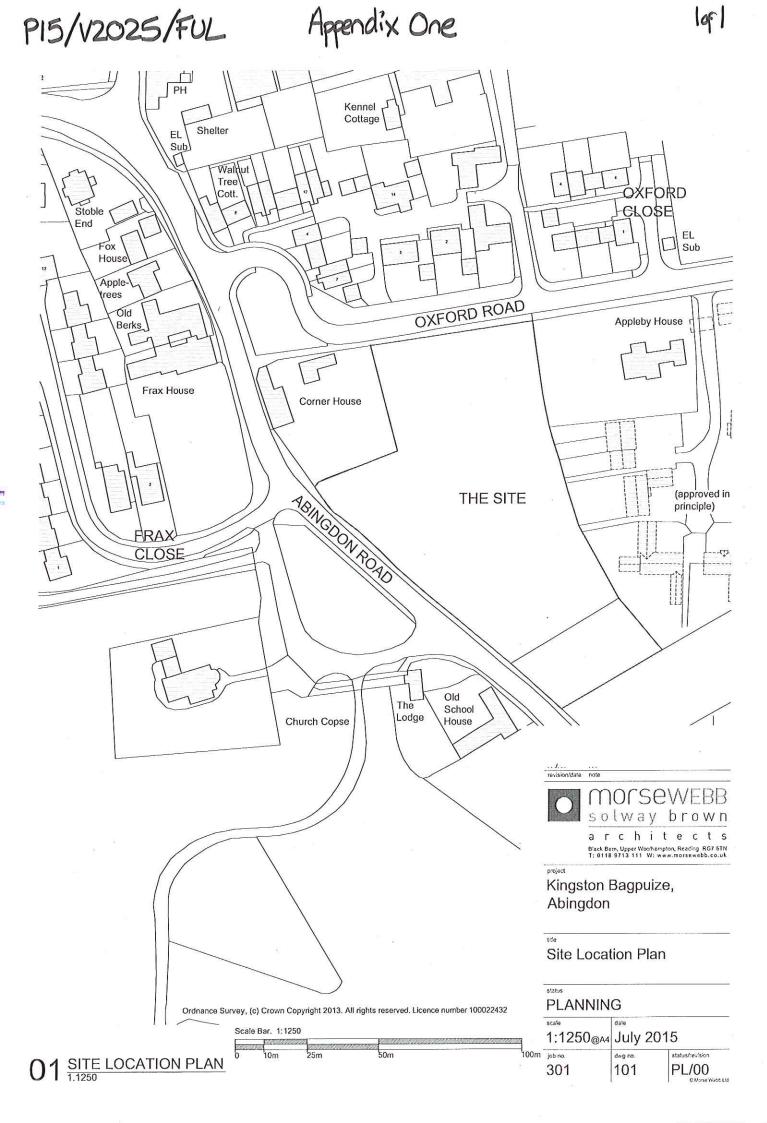

| 301   | 1:500 @A3 July 2015 | PLANNING  | Proposed Block Plan | Kingston Bagpuize | Black Barn, L<br>Ti 0118 87                                                               |
|-------|---------------------|-----------|---------------------|-------------------|-------------------------------------------------------------------------------------------|
| 111   | "<br>uly 20         | 7,448,673 | lock                | agpui             | Jpper Woolha                                                                              |
| PL/00 | 015                 |           | Plan                | Ze .              | Black Barn, Upper Woolhampion, Reading RO2 htN<br>T; 0118 0713 111 W: www.moraswebb.co.uk |

| job no.         | 1:500 @A3 | PLANNING | Propo               | Kings             | 8              | O          | revision/diste |  |
|-----------------|-----------|----------|---------------------|-------------------|----------------|------------|----------------|--|
| dwg no.         |           | NING     | Proposed Block Plan | Kingston Bagpuize | Black Barn, Up | 3014       | noie           |  |
| no.             | July 2015 |          | ock PI              | gpuize            | Chite C        | Masjo      |                |  |
| status/revision | 15        |          | an                  |                   | e C t S        | brow<br>B∃ |                |  |
|                 |           |          |                     |                   | 5 Z W          | 13 W       | Ш              |  |