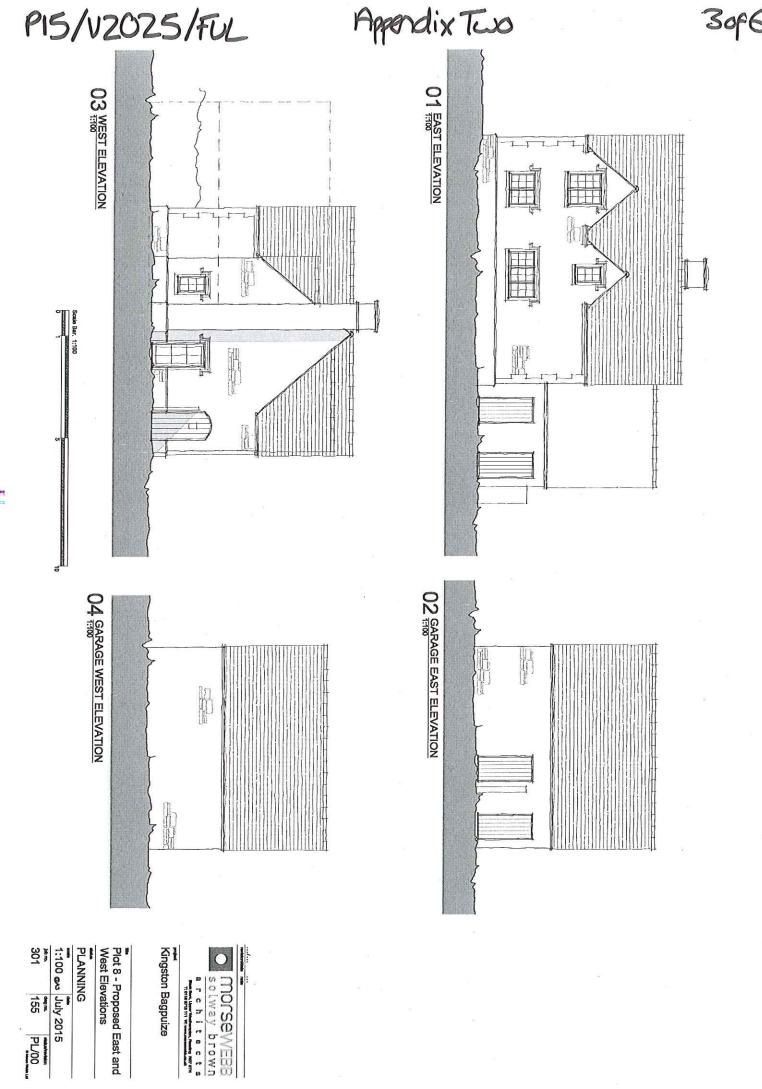

| 301   | 1:100 000 | PLANNING | Plot 8 - Pro<br>and South |
|-------|-----------|----------|---------------------------|
| 154   | July 2015 | ତ        | h Elevations              |
| PL/00 | 15        |          | North<br>ions             |

| made date | PLANNING | Plot 8 - Proposed North and South Elevations | Kingston Bagpuize | Black Born, Lipper Wandburgston, Randbig 1927 STN<br>TI OTS STS 111 W Ward And STRANDS | O MOCSEWEBB | revision/data radis |
|-----------|----------|----------------------------------------------|-------------------|----------------------------------------------------------------------------------------|-------------|---------------------|
|-----------|----------|----------------------------------------------|-------------------|----------------------------------------------------------------------------------------|-------------|---------------------|