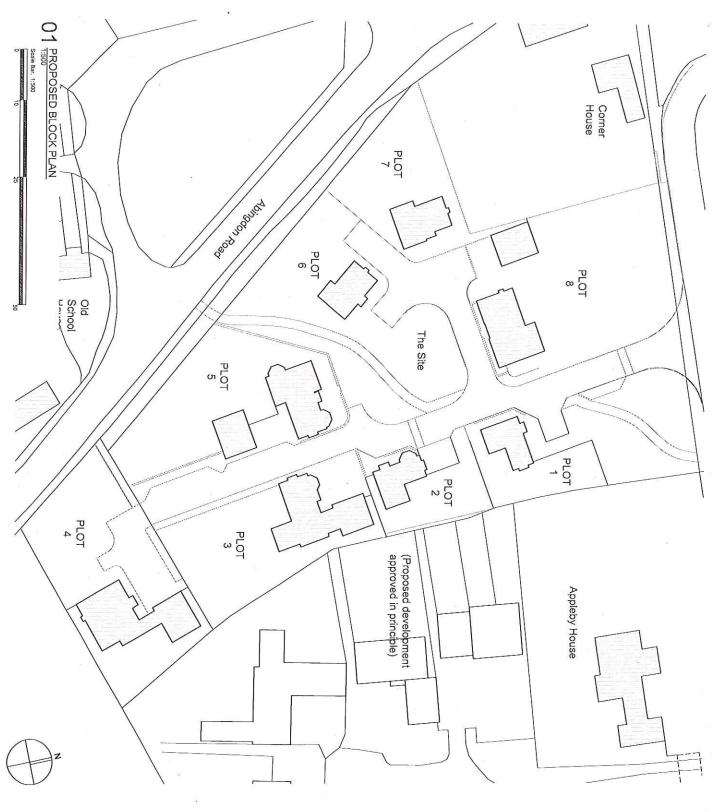

| 301   | 1:100 000 | PLANNING | Plot 8 - Pro<br>and South |
|-------|-----------|----------|---------------------------|
| 154   | July 2015 | ତ        | h Elevations              |
| PL/00 | 15        |          | North<br>ions             |

| made date | PLANNING | Plot 8 - Proposed North and South Elevations | Kingston Bagpuize | Black Born, Lipper Wandburgston, Randbig 1927 STN<br>TI OTS STS 111 W Ward And STRANDS | O MOCSEWEBB | revision/data radis |
|-----------|----------|----------------------------------------------|-------------------|----------------------------------------------------------------------------------------|-------------|---------------------|
|-----------|----------|----------------------------------------------|-------------------|----------------------------------------------------------------------------------------|-------------|---------------------|