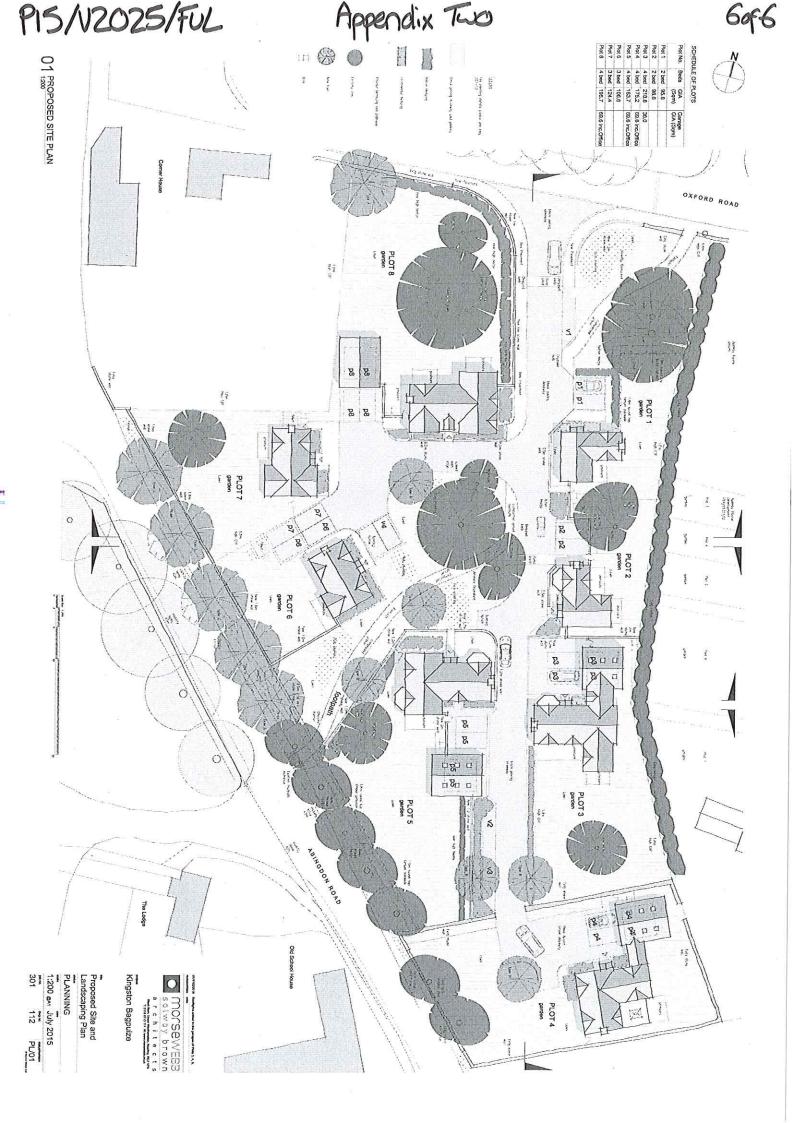

| 301   | 1:500 @A3 July 2015 | PLANNING  | Proposed Block Plan | Kingston Bagpuize | Black Barn, L<br>Ti 0118 87                                                               |
|-------|---------------------|-----------|---------------------|-------------------|-------------------------------------------------------------------------------------------|
| 111   | "<br>uly 20         | 7,448,673 | lock                | agpui             | Jpper Woolha                                                                              |
| PL/00 | 015                 |           | Plan                | Ze .              | Black Barn, Upper Woolhampion, Reading RO2 htN<br>T; 0118 0713 111 W: www.moraswebb.co.uk |

| job no.         | 1:500 @A3 | PLANNING | Propo               | Kings             | 8              | O          | revision/diste |  |
|-----------------|-----------|----------|---------------------|-------------------|----------------|------------|----------------|--|
| dwg no.         |           | NING     | Proposed Block Plan | Kingston Bagpuize | Black Barn, Up | 3014       | noie           |  |
| no.             | July 2015 |          | ock PI              | gpuize            | Chite C        | Masjo      |                |  |
| status/revision | 15        |          | an                  |                   | e C t S        | brow<br>B∃ |                |  |
|                 |           |          |                     |                   | 5 Z W          | 13 W       | Ш              |  |